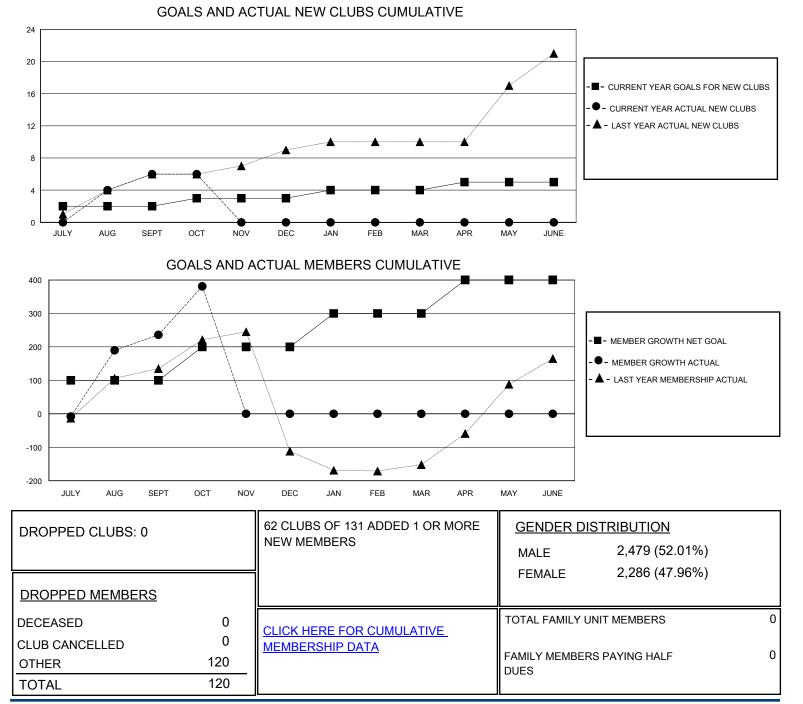

## MONTHLY MEMBERSHIP PROGRESS REPORT

District 307 A2

Results as of: 10/31/2024

| GMT:                  | LOCATION INDONESIA |           |               |                       |                         |                         | GMT CA                                             |
|-----------------------|--------------------|-----------|---------------|-----------------------|-------------------------|-------------------------|----------------------------------------------------|
| Clubs                 |                    |           |               | Members               |                         |                         |                                                    |
| RESULTS FOR 2024-2025 |                    |           |               | RESULTS FOR 2024-2025 |                         |                         |                                                    |
| QUARTER               | NEW CLUB GOAL      | NEW CLUBS | DROPPED CLUBS | QUARTER MEM           | IBER GROWTH NET<br>GOAL | MEMBER GROWTH<br>ACTUAL | DROPPED<br>MEMBERS ACTUAL<br>(including transfers) |
| JULY/AUG/SEPT         | 2                  | 6         | 0             | JULY/AUG/SEPT         | 100                     | 351                     | 102                                                |
| OCT/NOV/DEC           | 1                  | 0         | 0             | OCT/NOV/DEC           | 100                     | 175                     | 18                                                 |
| JAN/FEB/MAR           | 1                  | 0         | 0             | JAN/FEB/MAR           | 100                     | 0                       | 0                                                  |
| APR/MAY/JUNE          | 1                  | 0         | 0             | APR/MAY/JUNE          | 100                     | 0                       | 0                                                  |